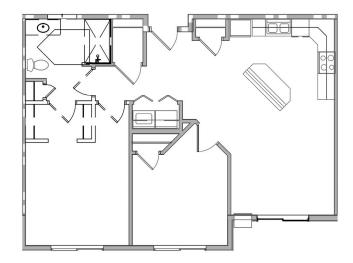

| Level 1 | \$1,000 |
|---------|---------|
| Level 2 | \$1,500 |
| Level 3 | \$2,100 |
| Level 4 | \$2,800 |

One Bedroom starting at ...... \$4,625

Two Bedroom starting at ...... \$5,125