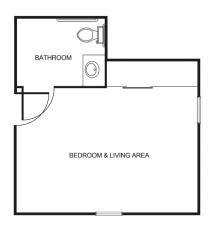

## Apartment Rates

Floorplans may vary.

| Studio    |         |  |
|-----------|---------|--|
| Package 1 | \$6,725 |  |
| Package 2 | \$7,425 |  |
| Package 3 | \$8,225 |  |
| Package 4 | \$9,125 |  |

#### Large Studio

| \$7,250 |
|---------|
| \$7,950 |
| \$8,750 |
| \$9,650 |
|         |