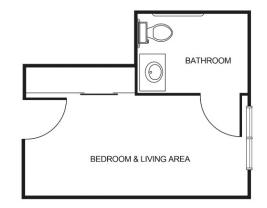

## Apartment Rates

Floorplans may vary.

| Studio    |         |  |
|-----------|---------|--|
| Package 1 | \$6,725 |  |
| Package 2 | \$7,425 |  |
| Package 3 | \$8,225 |  |
| Package 4 | \$9,125 |  |

#### Large Studio

| \$7,250 |
|---------|
| \$7,950 |
| \$8,750 |
| \$9,650 |
|         |