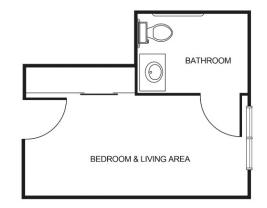

## Apartment Rates

Floorplans may vary.

| Studio    |           |  |
|-----------|-----------|--|
| Package 1 | . \$7,000 |  |
| Package 2 | . \$7,700 |  |
| Package 3 | . \$8,500 |  |
| Package 4 | . \$9,400 |  |

#### Large Studio

| Package 1 | \$7,500 |
|-----------|---------|
| Package 2 | \$8,200 |
| Package 3 | \$9,000 |
| Package 4 | \$9,900 |