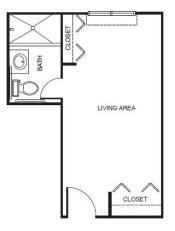

## Apartment Rates

Floorplans may vary.

### Studio

| Package 1 | \$7,500 |
|-----------|---------|
| Package 2 | \$8,200 |
| Package 3 | \$9,000 |
| Package 4 | \$9,900 |