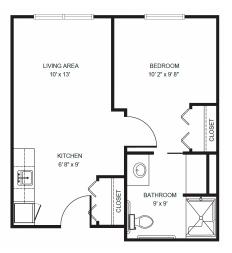

| Level 1 | \$1,000 |
|---------|---------|
| Level 2 | \$1,500 |
| Level 3 | \$2,100 |
| Level 4 | \$2,800 |

One Bedroom starting at ......\$4,675

Two Bedroom starting at ...... \$5,675 Companion starting at ...... \$3,075