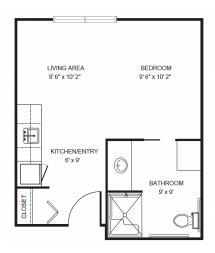

| Level 1 | \$1,000 |
|---------|---------|
| Level 2 | \$1,500 |
| Level 3 | \$2,100 |
| Level 4 | \$2,800 |

One Bedroom starting at ......\$4,675

Two Bedroom starting at ...... \$5,675 Companion starting at ...... \$3,075