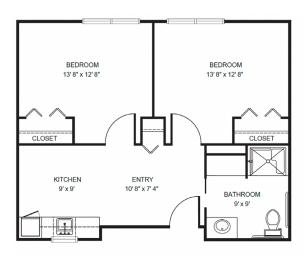

| Level 1 | \$1,000 |
|---------|---------|
| Level 2 | \$1,500 |
| Level 3 | \$2,100 |
| Level 4 | \$2,800 |

One Bedroom starting at ......\$4,675

Two Bedroom starting at ...... \$5,675 Companion starting at ...... \$3,075