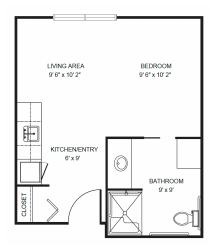

| Level 1 | \$900   |
|---------|---------|
| Level 2 | \$1,400 |
| Level 3 | \$2,000 |
| Level 4 | \$2,700 |

One Bedroom starting at ......\$4,525

Two Bedroom starting at ...... \$5,575 Companion starting at ...... \$2,950