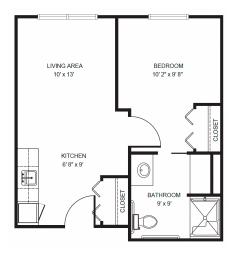

| Level 1 | \$900   |
|---------|---------|
| Level 2 | \$1,400 |
| Level 3 | \$2,000 |
| Level 4 | \$2,700 |

One Bedroom starting at ......\$4,525

Two Bedroom starting at ...... \$5,575 Companion starting at ...... \$2,950