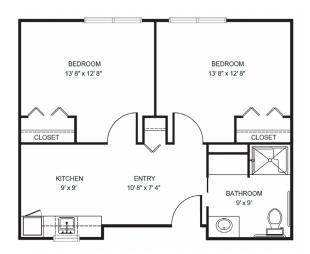

| Level 1 | \$900   |
|---------|---------|
| Level 2 | \$1,400 |
| Level 3 | \$2,000 |
| Level 4 | \$2,700 |

One Bedroom starting at ......\$4,525

Two Bedroom starting at ...... \$5,575 Companion starting at ...... \$2,950