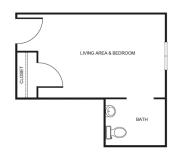

### **Apartment** Rates

Floorplans may vary.

Private Room B starting at ...... \$6,275

Private Room C starting at ...... \$6,500