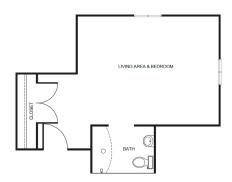

### **Apartment** Rates

Floorplans may vary.

Private Room B starting at ...... \$6,550

Private Room C starting at ...... \$6,775