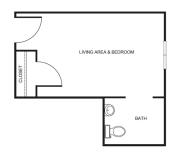

### **Apartment** Rates

Floorplans may vary.

Private Room B starting at ...... \$6,550

Private Room C starting at ...... \$6,775