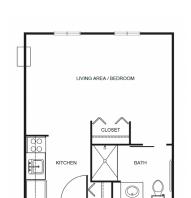

## Floorplans may vary.

Apartment Rates

Studio starting at ..... \$3,525

Studio Deluxe starting at ...... \$4,000

One Bedroom starting at ...... \$4,800

Two Bedroom starting at ...... \$5,125