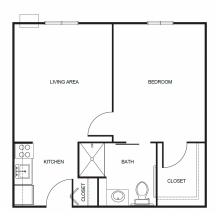

## Floorplans may vary.

Apartment Rates

Studio starting at ..... \$3,525

Studio Deluxe starting at ...... \$4,000

One Bedroom starting at ...... \$4,800

Two Bedroom starting at ...... \$5,125