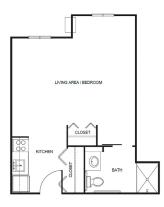

## Floorplans may vary.

Apartment Rates

Studio starting at ..... \$3,525

Studio Deluxe starting at ...... \$4,000

One Bedroom starting at ...... \$4,800

Two Bedroom starting at ...... \$5,125