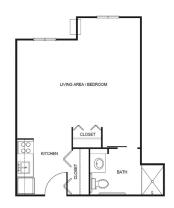

| Level 1 | \$1,400 |
|---------|---------|
| Level 2 | \$2,000 |
| Level 3 | \$2,600 |
| Level 4 | \$3,200 |

**Studio** starting at ...... \$3,675

Studio Deluxe starting at ...... \$4,175

One Bedroom starting at ......\$5,000