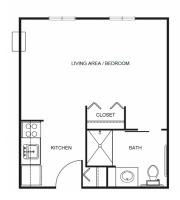

| Level 1 | \$1,400 |
|---------|---------|
| Level 2 | \$2,000 |
| Level 3 | \$2,600 |
| Level 4 | \$3,200 |

**Studio** starting at ...... \$3,675

Studio Deluxe starting at ...... \$4,175

One Bedroom starting at ......\$5,000