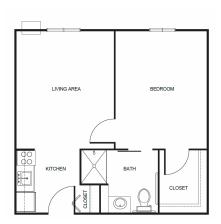

| Level 1 | \$1,400 |
|---------|---------|
| Level 2 | \$2,000 |
| Level 3 | \$2,600 |
| Level 4 | \$3,200 |

**Studio** starting at ...... \$3,675

Studio Deluxe starting at ...... \$4,175

One Bedroom starting at ......\$5,000

Two Bedroom starting at ......\$5,350