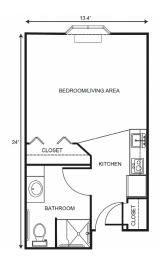

| Level 1 | \$1,200 |
|---------|---------|
| Level 2 | \$1,800 |
| Level 3 | \$2,400 |
| Level 4 | \$3,000 |

Studio starting at ...... \$3,450

One Bedroom starting at ...... \$4,575

Two Bedroom starting at ...... \$4,925