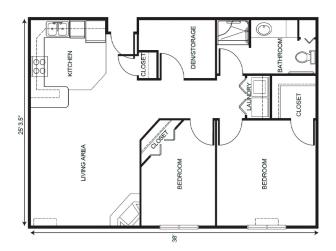

| Level 1 | \$1,200 |
|---------|---------|
| Level 2 | \$1,800 |
| Level 3 | \$2,400 |
| Level 4 | \$3,000 |

Studio starting at ...... \$3,450

One Bedroom starting at ...... \$4,575

Two Bedroom starting at ...... \$4,925