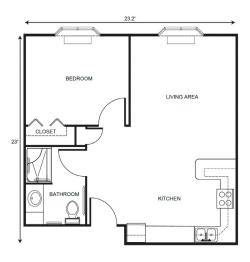

| Level 1 | \$1,200 |
|---------|---------|
| Level 2 | \$1,800 |
| Level 3 | \$2,400 |
| Level 4 | \$3,000 |

Studio starting at ...... \$3,450

One Bedroom starting at ...... \$4,575

Two Bedroom starting at ...... \$4,925