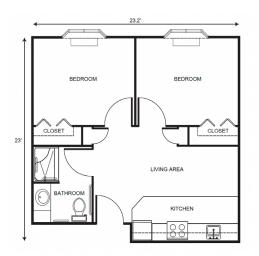

#### Floorplans may vary.

## Apartment Rates

Studio starting at ..... \$3,550

Two Bedroom starting at ...... \$5,025

One Bedroom starting at ...... \$4,675

Companion starting at ..... \$2,825