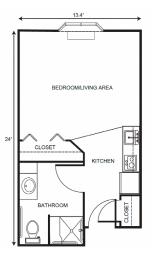

#### Floorplans may vary.

## Apartment Rates

Studio starting at ..... \$3,550

Two Bedroom starting at ...... \$5,025

One Bedroom starting at ...... \$4,675

Companion starting at ..... \$2,825