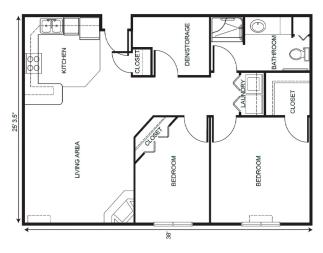

#### Floorplans may vary.

## Apartment Rates

Studio starting at ..... \$3,550

Two Bedroom starting at ...... \$5,025

One Bedroom starting at ...... \$4,675

Companion starting at ..... \$2,825