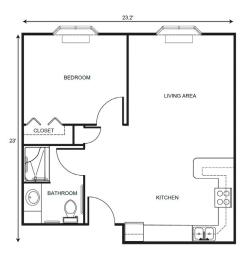

#### Floorplans may vary.

## Apartment Rates

Studio starting at ..... \$3,550

Two Bedroom starting at ...... \$5,025

One Bedroom starting at ...... \$4,675

Companion starting at ..... \$2,825