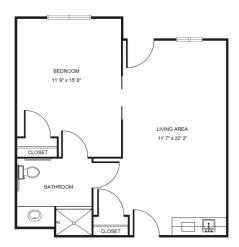

| Level 1 | \$895   |
|---------|---------|
| Level 2 | \$1,595 |
| Level 3 | \$2,395 |
| Level 4 | \$3,295 |

Studio Deluxe starting at ...... \$4,350 Large Studio Deluxe starting at ...... \$4,550

One Bedroom starting at ......\$4,850