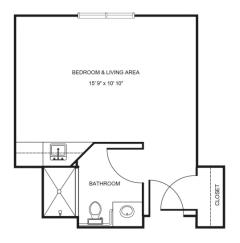

| Level 1 | \$895   |
|---------|---------|
| Level 2 | \$1,595 |
| Level 3 | \$2,395 |
| Level 4 | \$3,295 |

Studio Deluxe starting at ...... \$4,350 Large Studio Deluxe starting at ...... \$4,550

One Bedroom starting at ......\$4,850