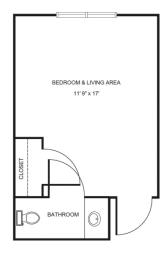

| Level 1 | \$895   |
|---------|---------|
| Level 2 | \$1,595 |
| Level 3 | \$2,395 |
| Level 4 | \$3,295 |

Studio Deluxe starting at ...... \$4,350 Large Studio Deluxe starting at ...... \$4,550

One Bedroom starting at ......\$4,850