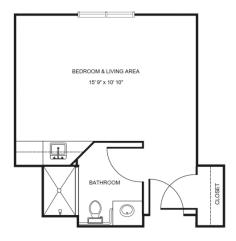

#### Floorplans may vary.

## Apartment Rates

Studio starting at ..... \$3,600

Studio Deluxe starting at ...... \$4,500 Large Studio Deluxe starting at ...... \$4,600

One Bedroom starting at ...... \$5,100