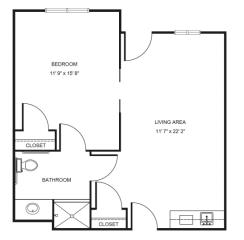

#### Floorplans may vary.

## Apartment Rates

Studio starting at ..... \$3,600

Studio Deluxe starting at ...... \$4,500 Large Studio Deluxe starting at ...... \$4,600

One Bedroom starting at ...... \$5,100