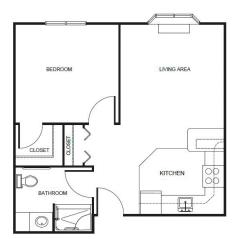

ures, we offer four service-level packages.

Each resident's care plan is personalized to their needs and based on their overall need for daily assistance and acuity. The service packages vary and will be established by an RN (or designee as determined per state regulations) who completes a total resident evaluation before movein. Packages may include but are not limited to services such as medication management, hygiene-related care such as dressing, bathing, and grooming, oversight and monitoring of blood pressure, blood sugar, weight, and other daily vitals, and help to and from meals.

| Level 1         | ) |
|-----------------|---|
| Level 2\$1,400  | ) |
| Level 3\$2,000  |   |
| Level 4 \$2,700 |   |

#### Floorplans may vary.

## Apartment Rates



Studio starting at .....\$3,350



One Bedroom starting at .....\$4,250



Companion Studio starting at .....\$2,850



Two Bedroom starting at .....\$4,950

## **Additional** Rates

| Community Service Fee (non-refundable) | \$1,000 |
|----------------------------------------|---------|
| Assisted Plus starting at              | \$550   |
| Comfort Care Plus starting at          |         |
| Second Person                          |         |
|                                        | •       |

Ask about our **short-term stay** or **adult day services** rates and availability!