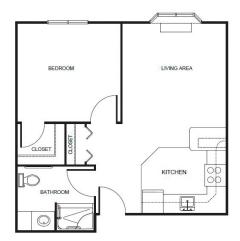

icing structures, we offer four service-level packages.

Each resident's care plan is personalized to their needs and based on their overall need for daily assistance and acuity. The service packages vary and will be established by an RN (or designee as determined per state regulations) who completes a total resident evaluation before movein. Packages may include but are not limited to services such as medication management, hygiene-related care such as dressing, bathing, and grooming, oversight and monitoring of blood pressure, blood sugar, weight, and other daily vitals, and help to and from meals.

| Level 1 | \$1,000 |
|---------|---------|
| Level 2 | \$1,500 |
| Level 3 | \$2,100 |
| Level 4 | \$2,800 |





Studio starting at .....\$3,460

Companion Studio starting at .....\$2,960





One Bedroom starting at .....\$4,360

Two Bedroom starting at .....\$5,060

## **Additional** Rates

| Community Service Fee (non-refundable) | \$1,000 |
|----------------------------------------|---------|
| Assisted Plus starting at              | \$575   |
| Comfort Care Plus starting at          | \$575   |
| Second Person                          | \$900   |

Ask about our **short-term stay** or **adult day services** rates and availability!