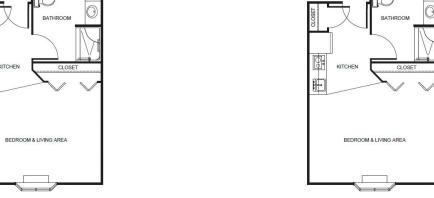

| Level 1 | \$1,000 |
|---------|---------|
| Level 2 | \$1,500 |
| Level 3 | \$2,100 |
| Level 4 | \$2,800 |

Studio starting at .....\$3,460

Companion Studio starting at .....\$2,960

One Bedroom starting at .....\$4,360