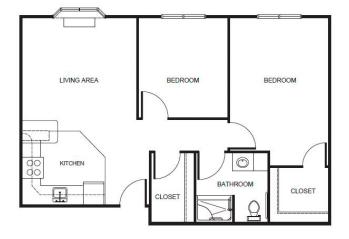

ing structures, we offer four service-level packages.

Each resident's care plan is personalized to their needs and based on their overall need for daily assistance and acuity. The service packages vary and will be established by an RN (or designee as determined per state regulations) who completes a total resident evaluation before movein. Packages may include but are not limited to services such as medication management, hygiene-related care such as dressing, bathing, and grooming, oversight and monitoring of blood pressure, blood sugar, weight, and other daily vitals, and help to and from meals.

| Level 1 | \$1,000 |
|---------|---------|
| Level 2 | \$1,500 |
| Level 3 | \$2,100 |
| Level 4 | \$2,800 |





Studio starting at .....\$3,460

Companion Studio starting at .....\$2,960





One Bedroom starting at .....\$4,360

Two Bedroom starting at .....\$5,060

## **Additional** Rates

| Community Service Fee (non-refundable) | \$1,000 |
|----------------------------------------|---------|
| Assisted Plus starting at              | \$575   |
| Comfort Care Plus starting at          | \$575   |
| Second Person                          | \$900   |

Ask about our **short-term stay** or **adult day services** rates and availability!