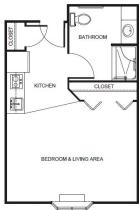

| Level 1 | \$1,000 |
|---------|---------|
| Level 2 | \$1,500 |
| Level 3 | \$2,100 |
| Level 4 | \$2,800 |

Studio starting at .....\$3,460

Companion Studio starting at .....\$2,960

One Bedroom starting at .....\$4,360