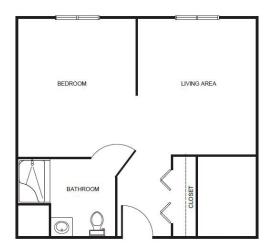

| Level 1 | \$900   |
|---------|---------|
| Level 2 | \$1,400 |
| Level 3 | \$2,000 |
| Level 4 | \$2,700 |

Studio starting at .....\$4,000 Studio Deluxe starting at .....\$4,500

Suite starting at ......\$5,000 Companion starting at ......\$3,000