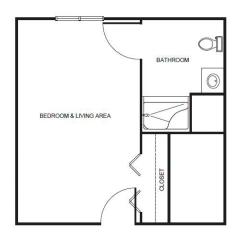

| Level 1 | \$900   |
|---------|---------|
| Level 2 | \$1,400 |
| Level 3 | \$2,000 |
| Level 4 | \$2,700 |

Studio starting at .....\$4,000 Studio Deluxe starting at .....\$4,500

Suite starting at ......\$5,000 Companion starting at ......\$3,000