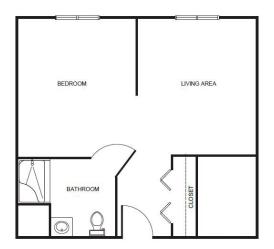

| Level 1 | \$1,000 |
|---------|---------|
| Level 2 | \$1,500 |
| Level 3 | \$2,100 |
| Level 4 | \$2,800 |

Studio starting at .....\$4,000 Studio Deluxe starting at .....\$4,680

Suite starting at ......\$5,180 Companion starting at .....\$3,100