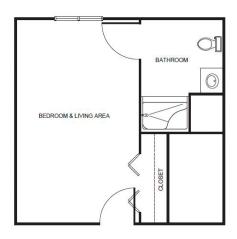

| Level 1 | \$1,000 |
|---------|---------|
| Level 2 | \$1,500 |
| Level 3 | \$2,100 |
| Level 4 | \$2,800 |

Studio starting at .....\$4,000 Studio Deluxe starting at .....\$4,680

Suite starting at ......\$5,180 Companion starting at .....\$3,100