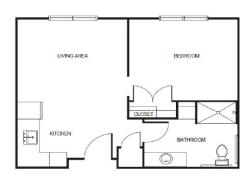

| Level 1 | \$900   |
|---------|---------|
| Level 2 | \$1,400 |
| Level 3 | \$2,000 |
| Level 4 | \$2,700 |

Studio starting at .....\$3,500

One Bedroom starting at .....\$5,100

Companion starting at .....\$3,000