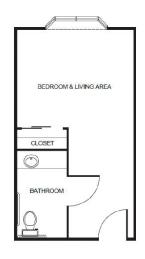

| Level 1 | \$900   |
|---------|---------|
| Level 2 | \$1,400 |
| Level 3 | \$2,000 |
| Level 4 | \$2,700 |

Studio starting at .....\$3,500

One Bedroom starting at .....\$5,100

Companion starting at .....\$3,000