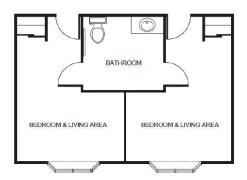

| Level 1 | \$900   |
|---------|---------|
| Level 2 | \$1,400 |
| Level 3 | \$2,000 |
| Level 4 | \$2,700 |

Studio starting at .....\$3,500

One Bedroom starting at .....\$5,100

Companion starting at .....\$3,000