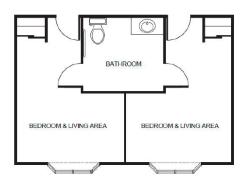

| Level 1 | \$1,000 |
|---------|---------|
| Level 2 | \$1,500 |
| Level 3 | \$2,100 |
| Level 4 | \$2,800 |

Studio starting at .....\$3,625

One Bedroom starting at .....\$5,225

Companion starting at .....\$3,125