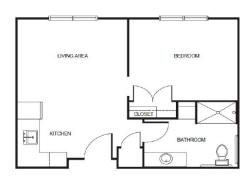

| Level 1 | \$1,000 |
|---------|---------|
| Level 2 | \$1,500 |
| Level 3 | \$2,100 |
| Level 4 | \$2,800 |

Studio starting at .....\$3,625

One Bedroom starting at .....\$5,225

Companion starting at .....\$3,125