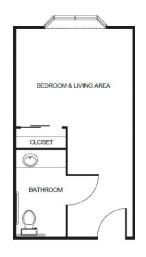

| Level 1 | \$1,000 |
|---------|---------|
| Level 2 | \$1,500 |
| Level 3 | \$2,100 |
| Level 4 | \$2,800 |

Studio starting at .....\$3,625

One Bedroom starting at .....\$5,225

Companion starting at .....\$3,125