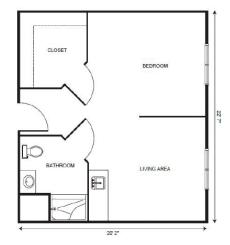

One Bedroom starting at ...... \$5,200 One Bedroom Deluxe starting at..... \$5,400

Two Bedroom starting at ...... \$5,700