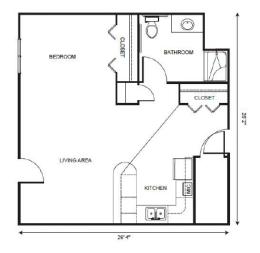

One Bedroom starting at ...... \$5,200 One Bedroom Deluxe starting at..... \$5,400

Two Bedroom starting at ...... \$5,700