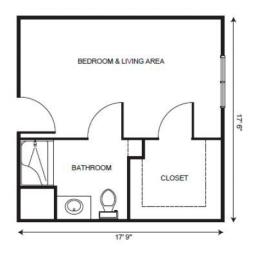

| Level 1 | \$1,000 |
|---------|---------|
| Level 2 | \$1,500 |
| Level 3 | \$2,100 |
| Level 4 | \$2,800 |

Studio starting at ......\$3,900 Studio Deluxe starting at ......\$4,600

Suite starting at ...... \$5,100 Companion starting at ...... \$3,100