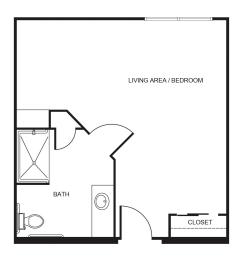

Service** Packages

To simplify pricing structures, we offer four service-level packages.

Each resident's care plan is personalized to their needs and based on their overall need for daily assistance and acuity. The service packages vary and will be established by an RN (or designee as determined per state regulations) who completes a total resident evaluation before movein. Packages may include but are not limited to services such as medication management, hygiene-related care such as dressing, bathing, and grooming, oversight and monitoring of blood pressure, blood sugar, weight, and other daily vitals, and help to and from meals.

| Level 1 | \$2,700 |
|---------|---------|
| Level 2 | \$3,400 |
| Level 3 | \$4,000 |
| Level 4 | \$4,600 |

## **Apartment** Rates

Floorplans may vary.



Studio starting at ...... \$5,100

#### **Additional** Rates

| Community Fee (non-refundable) | \$1,000 |
|--------------------------------|---------|
| Assisted Plus starting at      | \$500   |
| Comfort Care Plus starting at  | \$500   |

Ask about our **short-term stay** rates and availability!