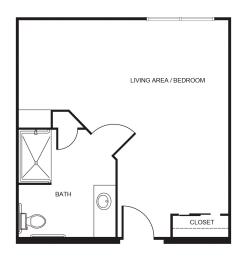

Service** Packages

To simplify pricing structures, we offer four service-level packages.

Each resident's care plan is personalized to their needs and based on their overall need for daily assistance and acuity. The service packages vary and will be established by an RN (or designee as determined per state regulations) who completes a total resident evaluation before movein. Packages may include but are not limited to services such as medication management, hygiene-related care such as dressing, bathing, and grooming, oversight and monitoring of blood pressure, blood sugar, weight, and other daily vitals, and help to and from meals.

| Level 1 | \$2,550 |
|---------|---------|
| Level 2 | \$3,250 |
| Level 3 | \$3,850 |
| Level 4 | \$4.450 |

## **Apartment** Rates

Floorplans may vary.



Studio starting at ...... \$4,900

#### **Additional** Rates

| Community Service Fee (non-refundable) | \$1,000 |
|----------------------------------------|---------|
| Assisted Plus starting at              | \$500   |
| Comfort Care Plus starting at          | \$500   |

Ask about our **short-term stay** or **adult day services** rates and availability!