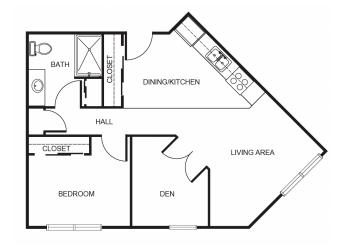

| Level 1 | \$1,525 |
|---------|---------|
| Level 2 | \$2,225 |
| Level 3 | \$2,925 |
| Level 4 | \$3,625 |

One Bedroom starting at .....\$3,600

One Bedroom Deluxe starting at .....\$3,800

One Bedroom + Den starting at .....\$4,100