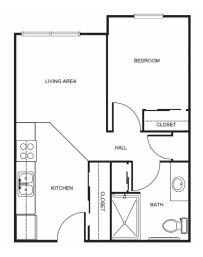

| Level 1 | \$1,525 |
|---------|---------|
| Level 2 | \$2,225 |
| Level 3 | \$2,925 |
| Level 4 | \$3,625 |

One Bedroom starting at .....\$3,600

One Bedroom Deluxe starting at .....\$3,800

One Bedroom + Den starting at .....\$4,100