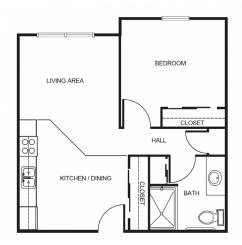

| Level 1 | \$1,525 |
|---------|---------|
| Level 2 | \$2,225 |
| Level 3 | \$2,925 |
| Level 4 | \$3,625 |

One Bedroom starting at .....\$3,600

One Bedroom Deluxe starting at .....\$3,800

One Bedroom + Den starting at .....\$4,100