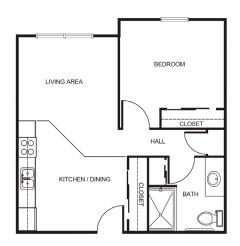

| Level 1 | \$1,425 |
|---------|---------|
| Level 2 | \$2,125 |
| Level 3 | \$2,825 |
| Level 4 | \$3,525 |

One Bedroom starting at .....\$3,450

One Bedroom Deluxe starting at .....\$3,650

One Bedroom + Den starting at .....\$3,925