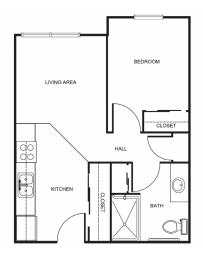

| Level 1 | \$1,425 |
|---------|---------|
| Level 2 | \$2,125 |
| Level 3 | \$2,825 |
| Level 4 | \$3,525 |

One Bedroom starting at .....\$3,450

One Bedroom Deluxe starting at .....\$3,650

One Bedroom + Den starting at .....\$3,925