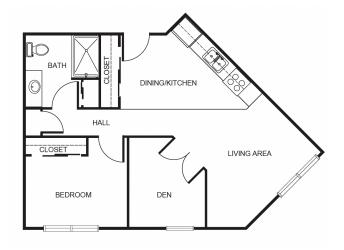

| Level 1 | \$1,425 |
|---------|---------|
| Level 2 | \$2,125 |
| Level 3 | \$2,825 |
| Level 4 | \$3,525 |

One Bedroom starting at .....\$3,450

One Bedroom Deluxe starting at .....\$3,650

One Bedroom + Den starting at .....\$3,925