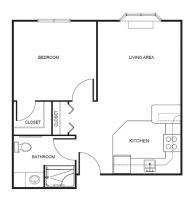

| Level 1 | \$900   |
|---------|---------|
| Level 2 | \$1,400 |
| Level 3 | \$2,000 |
| Level 4 | \$2,700 |

One Bedroom starting at ......\$4,100

Two Bedroom starting at ...... \$4,850

Three Bedroom starting at ...... \$5,050