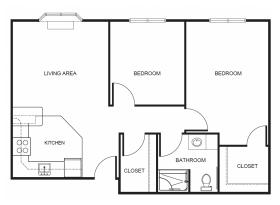

| Level 1 | \$900   |
|---------|---------|
| Level 2 | \$1,400 |
| Level 3 | \$2,000 |
| Level 4 | \$2,700 |

One Bedroom starting at ......\$4,100

Two Bedroom starting at ...... \$4,850

Three Bedroom starting at ...... \$5,050