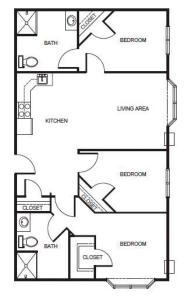

| Level 1 | \$900   |
|---------|---------|
| Level 2 | \$1,400 |
| Level 3 | \$2,000 |
| Level 4 | \$2,700 |

One Bedroom starting at ......\$4,100

Two Bedroom starting at ...... \$4,850

Three Bedroom starting at ...... \$5,050