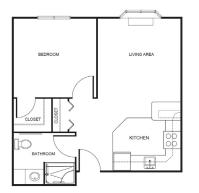

#### Floorplans may vary.

## Apartment Rates

One Bedroom starting at ...... \$4,225

Three Bedroom starting at ...... \$5,325