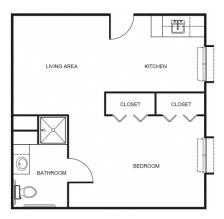

| Level 1 | \$895   |
|---------|---------|
| Level 2 | \$1,595 |
| Level 3 | \$2,395 |
| Level 4 | \$3,295 |

One Bedroom starting at .....\$5,650

Two Bedroom starting at .....\$6,550