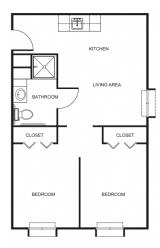

| Level 1 | \$895   |
|---------|---------|
| Level 2 | \$1,595 |
| Level 3 | \$2,395 |
| Level 4 | \$3,295 |

One Bedroom starting at .....\$5,650

Two Bedroom starting at .....\$6,550