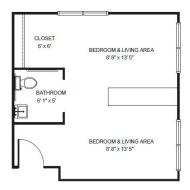

## **Apartment** Rates

Floorplans may vary.

#### Companion

| Package 1 | \$6,525 |
|-----------|---------|
| Package 2 | \$7,225 |
| Package 3 | \$8,025 |
| Package 4 | \$8,925 |