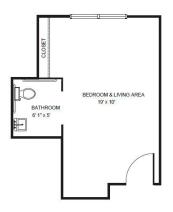

## **Apartment** Rates

Floorplans may vary.

#### **Private**

| Package 1 | \$7,350 |
|-----------|---------|
| Package 2 | \$8,050 |
| Package 3 | \$8,850 |
| Package 4 | \$9,750 |