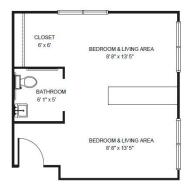

## **Apartment** Rates

Floorplans may vary.

#### Companion

| Package 1 | \$6,750 |
|-----------|---------|
| Package 2 | \$7,650 |
| Package 3 | \$8,550 |
| Package 4 | \$9,450 |