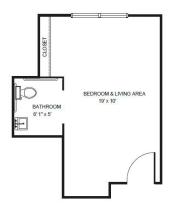

## **Apartment** Rates

Floorplans may vary.

#### **Private**

| Package 1 | \$7,400  |
|-----------|----------|
| Package 2 | \$8,300  |
| Package 3 | \$9,200  |
| Package 4 | \$10,100 |