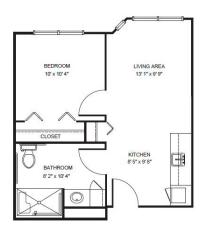

| Level 1 | \$1,000 |
|---------|---------|
| Level 2 | \$1,500 |
| Level 3 | \$2,100 |
| Level 4 | \$2,800 |

**Studio** starting at ...... \$3,875

One Bedroom starting at ......\$4,575

Two Bedroom starting at ...... \$5,375