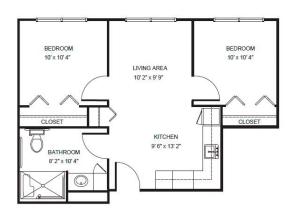

| Level 1 | \$1,000 |
|---------|---------|
| Level 2 | \$1,500 |
| Level 3 | \$2,100 |
| Level 4 | \$2,800 |

**Studio** starting at ...... \$3,875

One Bedroom starting at ......\$4,575

Two Bedroom starting at ...... \$5,375