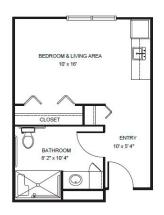

| Level 1 | \$1,000 |
|---------|---------|
| Level 2 | \$1,500 |
| Level 3 | \$2,100 |
| Level 4 | \$2,800 |

**Studio** starting at ...... \$3,875

One Bedroom starting at ......\$4,575

Two Bedroom starting at ...... \$5,375