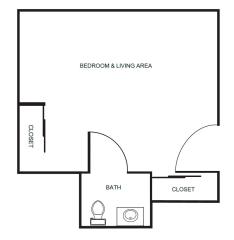

| Level 1 \$1,7 | 50 |
|---------------|----|
| Level 2       | 50 |
| Level 3       |    |
| Level 4       | 50 |

Apartment Rates

Floorplans may vary.

Studio starting at .....\$5,775

Companion starting at .....\$4,875