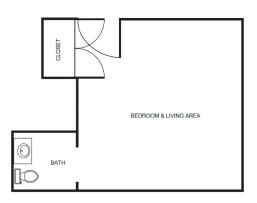

| Level 1 \$1,7 | 50 |
|---------------|----|
| Level 2       | 50 |
| Level 3       |    |
| Level 4       | 50 |

Apartment Rates

Floorplans may vary.

Studio starting at .....\$5,775

Companion starting at .....\$4,875