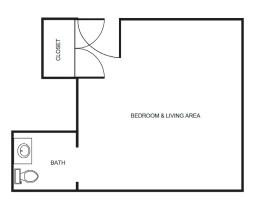

| Level 1 | \$1,650 |
|---------|---------|
| Level 2 | \$2,250 |
| Level 3 | \$2,850 |
| Level 4 | \$3,450 |

Apartment Rates

Floorplans may vary.

Studio starting at .....\$5,775

Companion starting at .....\$4,850