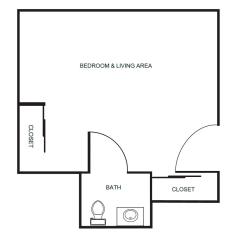

| Level 1 | \$1,650 |
|---------|---------|
| Level 2 | \$2,250 |
| Level 3 | \$2,850 |
| Level 4 | \$3,450 |

Apartment Rates

Floorplans may vary.

Studio starting at .....\$5,775

Companion starting at .....\$4,850