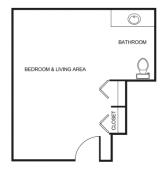

#### **Apartment** Rates

Floorplans may vary.

Studio

| Studio    |         |
|-----------|---------|
| Package 1 | \$6,495 |
| Package 2 | \$7,295 |
| Package 3 | \$8,095 |
| Package 4 | \$8,895 |
| Suite     |         |
| Package 1 | \$6,595 |
| Package 2 | \$7,395 |
|           |         |