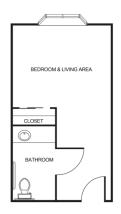

#### **Apartment** Rates

Floorplans may vary.

Studio

| Studio    |         |
|-----------|---------|
| Package 1 | \$6,495 |
| Package 2 | \$7,295 |
| Package 3 | \$8,095 |
| Package 4 | \$8,895 |
| Suite     |         |
| Package 1 | \$6,595 |
| Package 2 | \$7,395 |
|           |         |