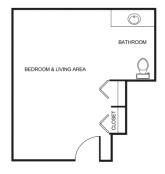

#### **Apartment** Rates

Floorplans may vary.

Ctudia

| \$6,650            |
|--------------------|
| \$7,550            |
| \$8,450            |
| \$9,350            |
|                    |
|                    |
| \$6,750            |
| \$6,750<br>\$7,650 |
|                    |
|                    |