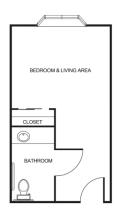

#### **Apartment** Rates

Floorplans may vary.

Ctudia

| \$6,650            |
|--------------------|
| \$7,550            |
| \$8,450            |
| \$9,350            |
|                    |
|                    |
| \$6,750            |
| \$6,750<br>\$7,650 |
|                    |
|                    |