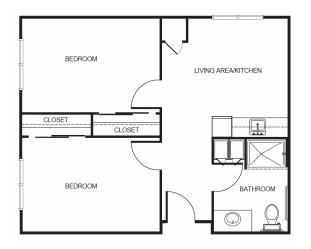

#### Floorplans may vary.

## Apartment Rates

Studio starting at .....\$3,550

One Bedroom starting at .....\$4,250

Two Bedroom starting at .....\$4,650