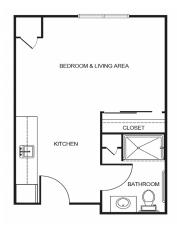

| Level 1 | \$1,000 |
|---------|---------|
| Level 2 | \$1,500 |
| Level 3 | \$2,100 |
| Level 4 | \$2,800 |

One Bedroom starting at .....\$4,400

Two Bedroom starting at .....\$4,800