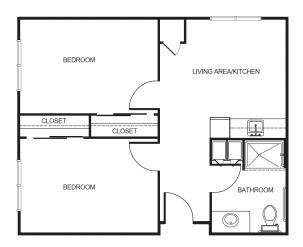

| Level 1 | \$1,000 |
|---------|---------|
| Level 2 | \$1,500 |
| Level 3 | \$2,100 |
| Level 4 | \$2,800 |

One Bedroom starting at .....\$4,400

Two Bedroom starting at .....\$4,800