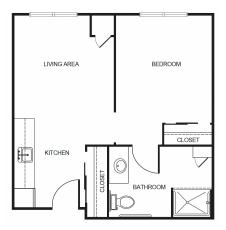

| Level 1 | \$1,000 |
|---------|---------|
| Level 2 | \$1,500 |
| Level 3 | \$2,100 |
| Level 4 | \$2,800 |

One Bedroom starting at .....\$4,400

Two Bedroom starting at .....\$4,800