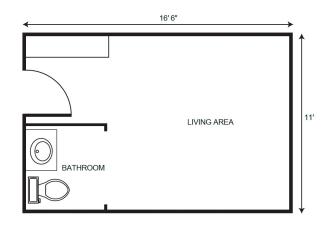

## **Apartment** Rates

Floorplans may vary.

| Studio    |         |
|-----------|---------|
| Package 1 | \$7,300 |
| Package 2 | \$8,025 |
| Package 3 | \$8,875 |
| Package 4 | \$9,875 |
|           |         |
| Companion |         |
| Package 1 | \$5,925 |
| Package 2 | \$6,650 |
| Package 3 | \$7,500 |
| Package 4 | \$8,500 |