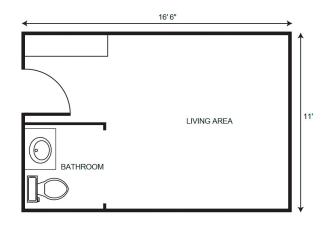

## **Apartment** Rates

Floorplans may vary.

| Studio    |         |
|-----------|---------|
| Package 1 | \$7,000 |
| Package 2 | \$7,700 |
| Package 3 | \$8,525 |
| Package 4 | \$9,475 |
|           |         |
| Companion |         |
| Package 1 | \$5,675 |
| Package 2 | \$6,375 |
| Package 3 | \$7,200 |
| Package 4 | \$8,150 |