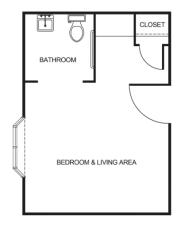

## **Apartment** Rates

Floorplans may vary.

| Private Studio      |         |
|---------------------|---------|
| Package 1           | \$7,225 |
| Package 2           | \$8,025 |
| Package 3           | \$8,925 |
| Package 4           | \$9,925 |
|                     |         |
|                     |         |
| Companion           |         |
| Companion Package 1 | \$6,450 |
| •                   | . ,     |
| Package 1           | \$7,250 |