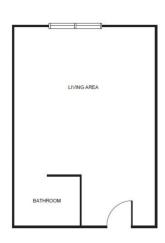

## **Apartment** Rates

Floorplans may vary.

| Private Studio      |         |
|---------------------|---------|
| Package 1           | \$7,225 |
| Package 2           | \$8,025 |
| Package 3           | \$8,925 |
| Package 4           | \$9,925 |
|                     |         |
|                     |         |
| Companion           |         |
| Companion Package 1 | \$6,450 |
| •                   | . ,     |
| Package 1           | \$7,250 |