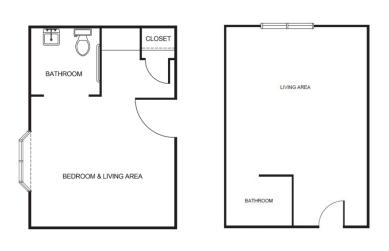

## Apartment Rates

Floorplans may vary.

## **Private Studio**

| Package 1 | \$6,900 |
|-----------|---------|
| Package 2 | \$7,700 |
| Package 3 | \$8,600 |
| Package 4 | \$9,600 |