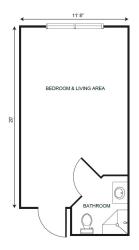

| Level 1 | \$1,000 |
|---------|---------|
| Level 2 | \$1,500 |
| Level 3 | \$2,100 |
| Level 4 | \$2,800 |

One Bedroom starting at ......\$4,850

Two Bedroom starting at ......\$5,350