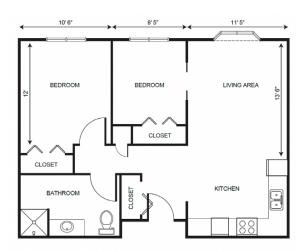

| Level 1 | \$1,000 |
|---------|---------|
| Level 2 | \$1,500 |
| Level 3 | \$2,100 |
| Level 4 | \$2,800 |

One Bedroom starting at ......\$4,850

Two Bedroom starting at ......\$5,350