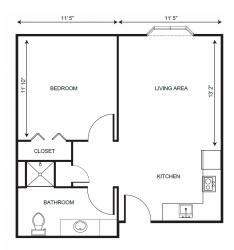

| Level 1 | \$1,000 |
|---------|---------|
| Level 2 | \$1,500 |
| Level 3 | \$2,100 |
| Level 4 | \$2,800 |

One Bedroom starting at ......\$4,850

Two Bedroom starting at ......\$5,350