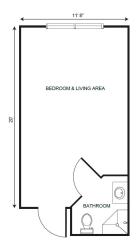

## Assisted Living Edgewood Plus Level 1 \$2,400 Level 2 \$1,400 Level 2 \$2,900 Level 3 \$2,000 Level 3 \$3,500 Level 4 \$2,700 Level 4 \$4,200

One Bedroom starting at ......\$4,825

Two Bedroom starting at ...... \$5,325