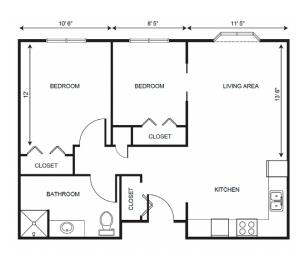

## Assisted Living Edgewood Plus Level 1 \$2,400 Level 2 \$1,400 Level 2 \$2,900 Level 3 \$2,000 Level 3 \$3,500 Level 4 \$2,700 Level 4 \$4,200

One Bedroom starting at ......\$4,825

Two Bedroom starting at ...... \$5,325