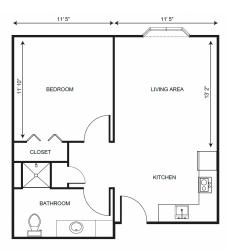

## Assisted Living Edgewood Plus Level 1 \$2,400 Level 2 \$1,400 Level 2 \$2,900 Level 3 \$2,000 Level 3 \$3,500 Level 4 \$2,700 Level 4 \$4,200

One Bedroom starting at ......\$4,825

Two Bedroom starting at ...... \$5,325