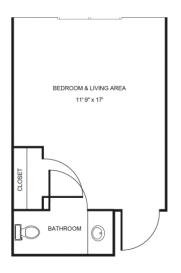

| Level 1 | \$895   |
|---------|---------|
| Level 2 | \$1,595 |
| Level 3 | \$2,395 |
| Level 4 | \$3,295 |

Deluxe Studio starting at .....\$4,250

One Bedroom starting at .....\$4,850

Companion starting at .....\$3,150