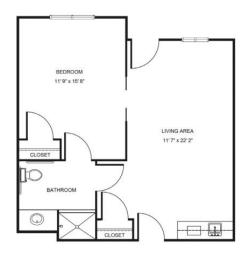

| Level 1 | \$895   |
|---------|---------|
| Level 2 | \$1,595 |
| Level 3 | \$2,395 |
| Level 4 | \$3,295 |

Deluxe Studio starting at .....\$4,250

One Bedroom starting at .....\$4,850

Companion starting at .....\$3,150