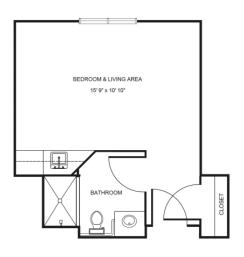

| Level 1 | \$895   |
|---------|---------|
| Level 2 | \$1,595 |
| Level 3 | \$2,395 |
| Level 4 | \$3,295 |

Deluxe Studio starting at .....\$4,250

One Bedroom starting at .....\$4,850

Companion starting at .....\$3,150