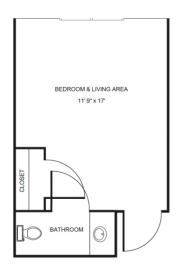

| 1        | <del>?</del> 5 |
|----------|----------------|
| 2 \$1,69 | 95             |
| 3\$2,49  | 95             |
| 4        | 95             |

**Studio** starting at .....\$3,675

Deluxe Studio starting at .....\$4,375