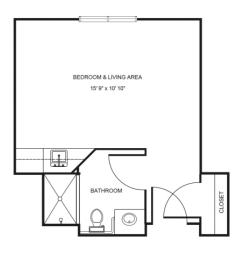

| 1        | <del>?</del> 5 |
|----------|----------------|
| 2 \$1,69 | 95             |
| 3\$2,49  | 95             |
| 4        | 95             |

**Studio** starting at .....\$3,675

Deluxe Studio starting at .....\$4,375