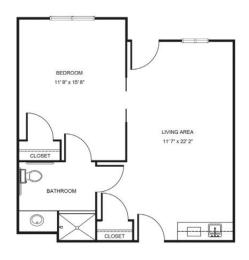

evel packages.

Each resident's care plan is personalized to their needs and based on their overall need for daily assistance and acuity. The service packages vary and will be established by an RN (or designee as determined per state regulations) who completes a total resident evaluation before movein. Packages may include but are not limited to services such as medication management, hygiene-related care such as dressing, bathing, and grooming, oversight and monitoring of blood pressure, blood sugar, weight, and other daily vitals, and help to and from meals.

| 1        | <del>?</del> 5 |
|----------|----------------|
| 2 \$1,69 | 95             |
| 3\$2,49  | 95             |
| 4        | 95             |



**Studio** starting at .....\$3,675



Deluxe Studio starting at .....\$4,375



One Bedroom starting at .....\$5,075 Companion starting at .....\$3,275

## **Additional** Rates

| Community Service Fee (non-refundable) | \$1,500 |
|----------------------------------------|---------|
| Assisted Plus starting at              | \$425   |
| Comfort Care Plus starting at          | \$425   |
| Second Person                          | \$1.350 |

Ask about our **short-term stay** or **adult day services** rates and availability!