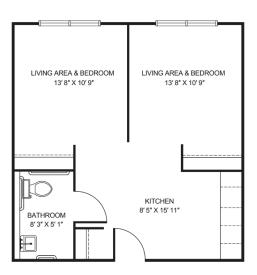

## **Apartment** Rates

Floorplans may vary.

#### **Companion Living**

| Package 1 | \$6,925 |
|-----------|---------|
| Package 2 | \$7,625 |
| Package 3 | \$8,425 |
| Package 4 | \$9.325 |