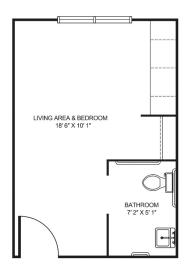

## **Apartment** Rates

Floorplans may vary.

#### **Private Studio**

| Package 1 | \$7,825  |
|-----------|----------|
| Package 2 | \$8,525  |
| Package 3 | \$9,325  |
| Package 4 | \$10.225 |