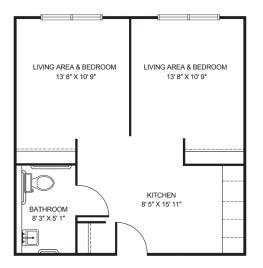

### **Apartment** Rates

Floorplans may vary.

#### **Companion Living**

| \$6,675 |
|---------|
| \$7,375 |
| \$8,175 |
| \$9,075 |
|         |