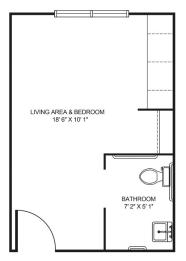

### **Apartment** Rates

Floorplans may vary.

#### **Private Studio**

| \$7,575   |
|-----------|
| . \$8,275 |
| . \$9,075 |
| . \$9,975 |
|           |