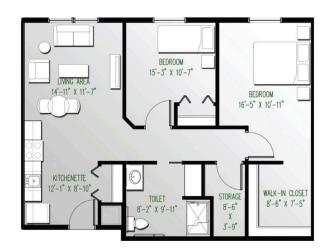

| Level 1 | \$1,000 |
|---------|---------|
| Level 2 | \$1,500 |
| Level 3 | \$2,100 |
| Level 4 | \$2,800 |

One Bedroom starting at .....\$4,650

Two Bedroom starting at .....\$5,150