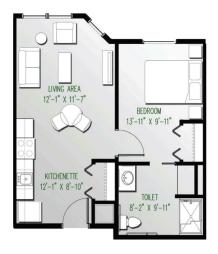

| Level 1 | \$1,000 |
|---------|---------|
| Level 2 | \$1,500 |
| Level 3 | \$2,100 |
| Level 4 | \$2,800 |

One Bedroom starting at .....\$4,650

Two Bedroom starting at .....\$5,150