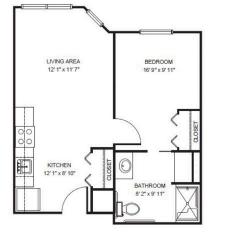

#### Floorplans may vary.

## Apartment Rates

Two Bedroom starting at .....\$4,950