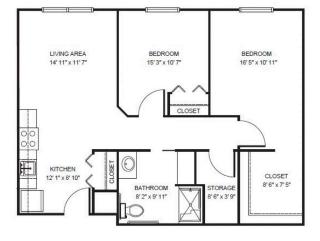

#### Floorplans may vary.

## Apartment Rates

Two Bedroom starting at .....\$4,950