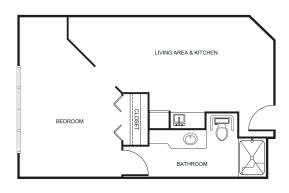

| 1 \$800   | Level |
|-----------|-------|
| 2 \$1,400 | Level |
| 3\$2,000  | Level |
| 4\$2,600  | Level |

**Studio** starting at ......\$4,775

One bedroom starting at .....\$5,675

West Studio starting at .....\$5,450

West One Bedroom starting at ......\$6,125