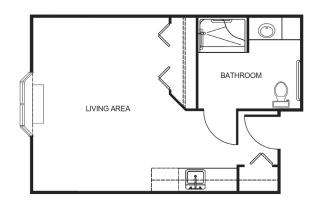

| 1 \$800   | Level |
|-----------|-------|
| 2 \$1,400 | Level |
| 3\$2,000  | Level |
| 4\$2,600  | Level |

**Studio** starting at ......\$4,775

One bedroom starting at .....\$5,675

West Studio starting at .....\$5,450

West One Bedroom starting at ......\$6,125