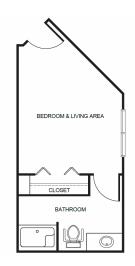

| 1 \$800   | Level |
|-----------|-------|
| 2 \$1,400 | Level |
| 3\$2,000  | Level |
| 4\$2,600  | Level |

**Studio** starting at ......\$4,775

One bedroom starting at .....\$5,675

West Studio starting at .....\$5,450